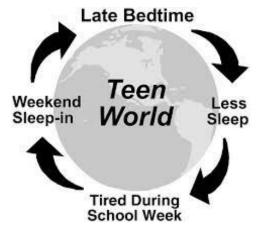

## MINDFULMINUTE

Hi! It's Ms. Higa, your Adolescent Support and Counseling Services Counselor. Over the past several weeks, students have been telling me how tired they've been. While there are many reasons to this, here are some tips to provide support:

#### **Tips for Improving Sleep**

**Get regular.** One of the best ways to train one's body to sleep well is to go to bed and get up at more or less the same time every day, even on weekends and days off! This regular rhythm will make you feel better and will give your body something to work from.

**Avoid caffeine before bed.** It is best to avoid consuming any caffeine (in coffee, tea, cola drinks, chocolate, etc.) for at least 4-6 hours before going to bed. These substances act as stimulants and interfere with the ability to fall asleep.

**Sleep rituals**. You can develop your own rituals of things to remind your body that it is time to sleep - some people find it useful to do relaxing stretches or breathing exercises for 15 minutes before bed each night, or sit calmly with a cup of caffeine-free tea.

Use a sleep diary. This can be a useful way of making sure you have the right facts about your sleep, rather than making assumptions. If your teen is getting the recommended 8-9 hours regularly and still sleepy, follow up with a physician.

Move your body! Regular exercise is a good idea to help with good sleep, but try not to do strenuous exercise in the 4 hours before bedtime. Morning walks are a great way to start the day feeling refreshed!

Eat healthy. A healthy, balanced diet will help you to sleep well, but timing is important. Some people find that a very empty stomach at bedtime is distracting, so it can be useful to have a light snack, but a heavy meal soon before bed can also interrupt sleep. Some people recommend a warm glass of milk, which contains tryptophan, which acts as a natural sleep inducer.

#### **What Can Parents Do to Help?**

- Parents play a vital role in helping their child get the sleep that they need. Pay close attention to how your he/she sleeps, acts, and feels. They will give you signs that show they are not getting enough sleep.
- Help your child make wise choices about their time. Check up on their schoolwork load. Help them balance the
  demands of school, work, clubs and sports, family, and friends. Decide what is most important and help him or her
  choose what may need to be eliminated.
- Help your child have a proper view of sleep. Sleep is not something to fight off or try to avoid. Sleep greatly benefits
  those who make it a priority. They feel more alert and have more energy. They think more clearly and make better
  decisions. They will be happier and enjoy life more. There are simply too many benefits of good sleep for your child to
  miss them.

<sup>&</sup>quot;Teens who sleep an average of six hours per night are also three times more likely to suffer from depression."-Journal of Youth and Adolescence